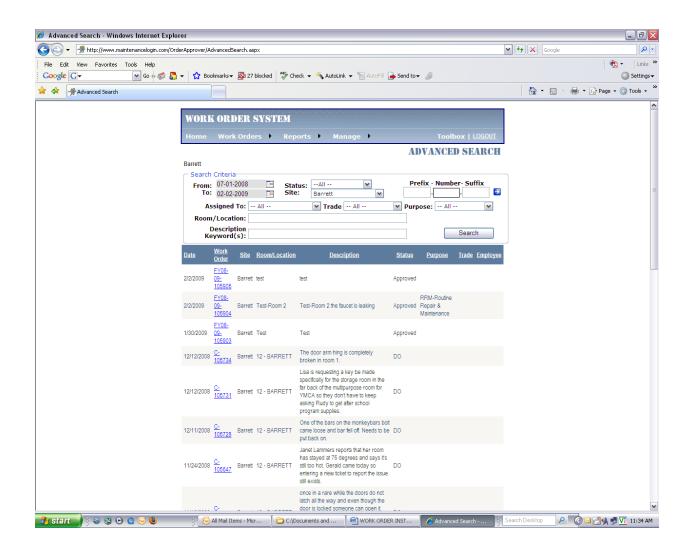

2. The **Advanced Search** option allows you to narrow down your search. You can search by date, status, site, work order number, assigned to, trade, purpose or search by the room/location or keywords from the description.