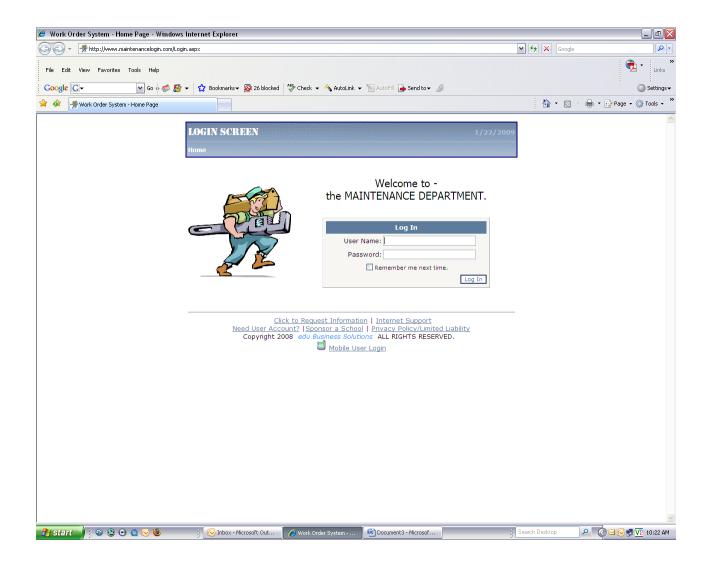

# WORK ORDER INSTRUCTIONS

Access login from the web site:

#### http://www.maintenancelogin.com/Login.aspx

Once you have logged into the system, you will see the following Home Screen:

This screen will allow you to do the following:

Home-The Home button will bring you back to this screen.