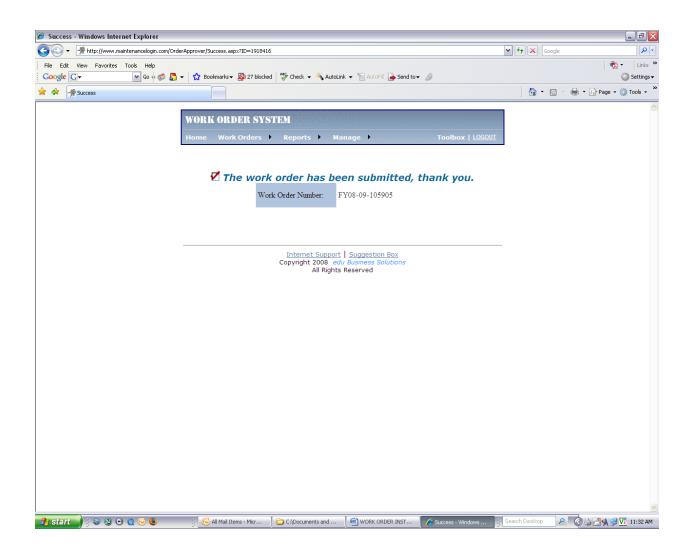

Last step is click on the **Create** button.

Once you have clicked on the Create button, the system will issue a Work Order Number and you should receive a confirmation e-mail (**see below**).

From: anessa.pasillas@mhu.k12.ca.us [mailto:anessa.pasillas@mhu.k12.ca.us] Sent: Tuesday, January 27, 2009 10:15 AM To: Ann Lach Subject: Work order status update: FY08-09-105905