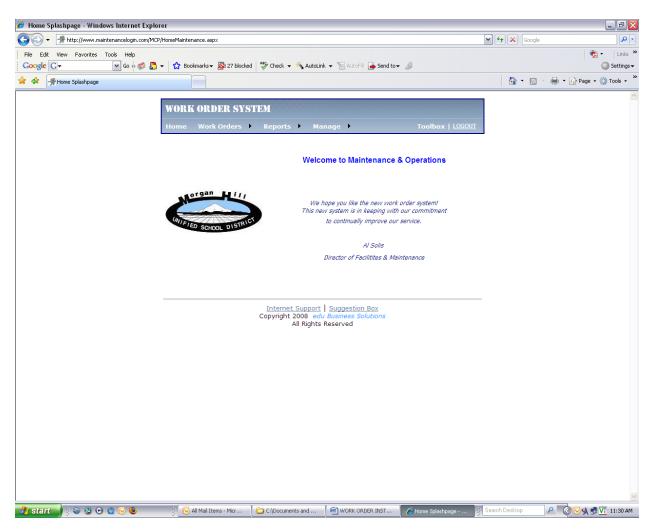

#### http://www.maintenancelogin.com/Login.aspx

Once you have logged into the system, you will see the following Home Screen:

This screen will allow you to do the following:

Home-The Home button will bring you back to this screen.

**Work Orders**-The Work Orders button has a drop down menu giving you the following options:

-New Work Orders -Active Work Order List -Advanced Work Order Search -Approve Work Orders

**Reports-**The Reports button has a drop down menu giving you the following options: -Status Report -All Open Work Orders -Over 30 Days

### -Property Map -Work Order Report Generator

**Manage**-The Manage button will allow you to manage your profile account information. This allows you to change your phone number or extension, e-mail address, etc.