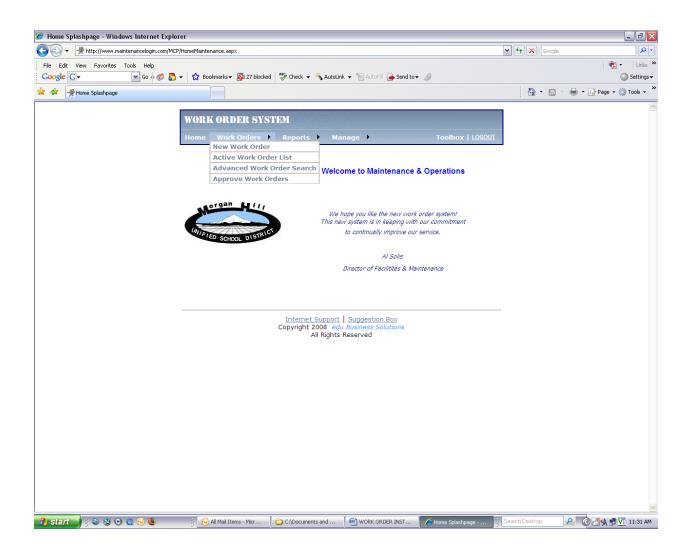

**Work Orders**-The Work Orders button has a drop down menu giving you the following options:

-New Work Orders -Active Work Order List -Advanced Work Order Search -Approve Work Orders

**Reports-**The Reports button has a drop down menu giving you the following options: -Status Report -All Open Work Orders -Over 30 Days

#### Adding a new work order ...

1. From the Home screen, select the drop down menu from the **Work Order** button and select **New Work Order**.

| 🏉 Work Order Details Page - Windows Internet | Explorer                                                                         |                                                               |                          |                         |                | _ 7 🛛                   |
|----------------------------------------------|----------------------------------------------------------------------------------|---------------------------------------------------------------|--------------------------|-------------------------|----------------|-------------------------|
| 🚱 🕞 👻 🦛 http://www.maintenancelogin.com/Orde | rApprover/NewWorkOrderForm.aspx                                                  |                                                               |                          |                         | 🖌 🔸 🗙 Google   | <b>P</b>                |
| File Edit View Favorites Tools Help          |                                                                                  |                                                               |                          |                         |                | 📆 🕶 🛛 Links 🎽           |
| Google C.→ 💌 🐼 🖗 🖉 🤇                         | 🔹 🔂 Bookmarks 🔻 🔊 27 blocke                                                      | ed 🛛 💞 Check 👻 🔦 AutoLink                                     | 👻 🔚 AutoFill 🍙 Send to 🗸 | 8                       |                | 🔘 Settings <del>v</del> |
| 🔆 🏟 🤺 Work Order Details Page                |                                                                                  |                                                               |                          |                         | 🚹 • 🖻 • 🖶      | 🔹 🕞 Page 🔹 🍈 Tools 🔹 🎽  |
|                                              | WORK ORDER SYS                                                                   |                                                               | nage 🕨                   | Toolbox   <u>LOGOUT</u> |                |                         |
|                                              |                                                                                  |                                                               | N                        | EW WORK ORDER           |                |                         |
|                                              | Approver/Email: Ann Lach au<br>Property: Barrett<br>Area/Subject<br>Description: | nn lach@mhu k12.ca us<br> ♥                                   |                          | ۵                       |                |                         |
|                                              | Needed by:<br>Copy: <mark> Select,</mark><br>Priority                            | Purpose                                                       | Assign Site Based Worker | r Close Date            | _              |                         |
|                                              |                                                                                  | Select                                                        |                          | ·                       |                |                         |
|                                              |                                                                                  |                                                               |                          | Questa                  |                |                         |
|                                              |                                                                                  | _                                                             | _                        | Create                  | J              |                         |
|                                              |                                                                                  |                                                               |                          |                         |                |                         |
|                                              |                                                                                  |                                                               |                          |                         |                |                         |
|                                              |                                                                                  | Internet Support<br>Copyright 2008 <i>edu</i><br>All Rights F | Business Solutions       |                         |                |                         |
|                                              |                                                                                  |                                                               |                          |                         |                |                         |
|                                              |                                                                                  |                                                               |                          |                         |                |                         |
|                                              |                                                                                  |                                                               |                          |                         |                |                         |
| 🛃 start 📄 🤅 🕲 💿 🙆 🗔 🥹                        | 🖉 🕞 All Mail Items - Micr                                                        | C:\Documents and                                              | MORK ORDER INST          | 💋 Work Order Details 💈  | Search Desktop | C 2 4 9 V2 11:31 AM     |