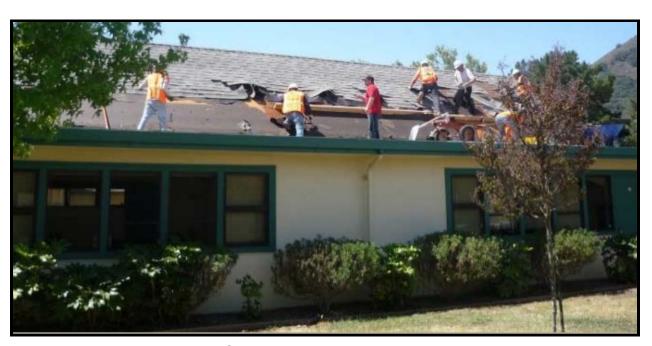

| School Site                                     | Completed                                                                                         | Identified Projects                                                             |                                                                               |
|-------------------------------------------------|---------------------------------------------------------------------------------------------------|---------------------------------------------------------------------------------|-------------------------------------------------------------------------------|
| Britton Middle<br>School                        | New Building Classrooms                                                                           |                                                                                 | Administration<br>Buildings<br>Student Union                                  |
| Charter School of<br>Morgan Hill                | Multi-Purpose Room                                                                                |                                                                                 |                                                                               |
| District Wide                                   | Technology Infrastructure<br>Upgrade                                                              | Student and Staff<br>Devices                                                    | Audio Visual<br>Classroom Projection<br>Complete 1:1 for TK-3<br>WiFi Refresh |
| Jackson Elementary<br>School                    | ADA/Restroom Upgrade<br>Fire Alarm Upgrade<br>HVAC Replacement<br>Music Rooms                     | Roof Replacement<br>Classroom Building<br>Multi-Purpose Room                    |                                                                               |
| Loritta Bonfante<br>Johnson Education<br>Center | Modernization Phase I                                                                             | Modernization Phase II                                                          |                                                                               |
| Los Paseos<br>Elementary School                 | Roof Replacement                                                                                  | Security Fencing                                                                |                                                                               |
| Martin Murphy<br>Middle School                  | Roof Replacement                                                                                  | Security Fencing                                                                |                                                                               |
| Nordstrom<br>Elementary School                  | Fire Alarm Upgrade<br>HVAC Replacement                                                            | Portable Replacement<br>Roof Replacement                                        | Administration Building                                                       |
| Paradise Valley<br>Elementary School            | ADA/Restroom Upgrade<br>Admin Building<br>Modernization<br>Fire Alarm Upgrade<br>HVAC Replacement | Multi-Purpose<br>Modernization<br>New Classroom<br>Modulars<br>Roof Replacement |                                                                               |
| San Martin/Gwinn<br>Elementary School           | Admin Building<br>Modernization<br>Educational Courtyard                                          | Modernization of<br>Existing Classrooms<br>New Classrooms                       |                                                                               |
| Walsh Elementary<br>School                      | Modernization                                                                                     | Parking Lots                                                                    |                                                                               |